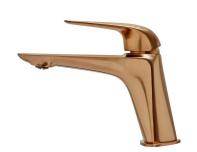

# Itaca mosdó csaptelep L

Modern loyal bronze coloured triangular tap.

Ref: 67386020BZ

Colour Loyal Bronze

Weight 2 kg

2 years warranty

# Description

Háromszög formájú mosdó csaptelep, modern kialakítással, PVD bevonatú tüzes bronz színnel.