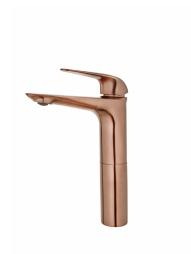

### ITACA

Itaca mosdó csaptelep XL

Modern proud rose coloured triangular tap.

Ref: 67366020G3

Colour Proud Rose

Weight 2 kg

2 years warranty

# Description

Háromszög formájú mosdó csaptelep, modern kialakítással, PVD bevonatú szelíd rózsaarany színnel.