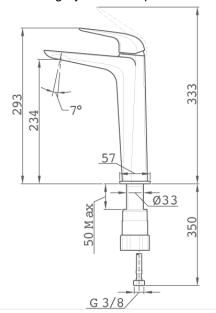

## Technical features

- · Anti-scale aerator with water flow limiter 5l/min
- · Saves up to 60% compared to standard single lever mixer
- · 3/8" and 1/2" flexible inlet pipes included
- · Without pop-up waste
- · PVD paint coating
- · No finger print treatment