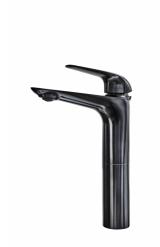

### ITACA

Itaca mosdó csaptelep XL

Modern brave black coloured triangular tap.

Ref: 67366020N2

Colour Brave Black

Weight 2 kg

2 years warranty

# Description

Háromszög formájú mosdó csaptelep, modern kialakítással, PVD bevonatú merész fekete színnel.