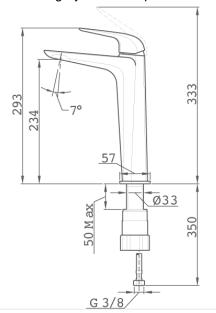

### Technical features

- · Anti-scale aerator with water flow limiter 5l/min
- · Saves up to 60% compared to standard single lever mixer
- · 3/8" and 1/2" flexible inlet pipes included
- · Without pop-up waste
- · PVD paint coating
- · No finger print treatment