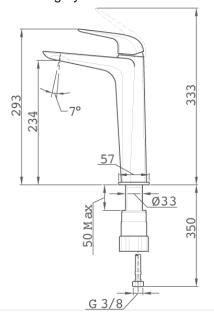

### Technical features

- · Anti-scale aerator with water flow limiter 5l/min
- · Saves up to 60% compared to standard single lever mixer
- · 3/8" and 1/2" flexible inlet pipes included
- · Without pop-up waste
- · PVD paint coating
- · No finger print treatment