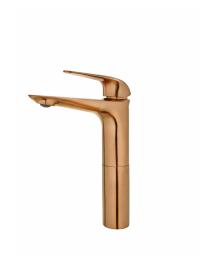

# Itaca mosdó csaptelep XL

Modern loyal bronze coloured triangular tap.

Ref: 67366020BZ

Colour Loyal Bronze

Weight 2 kg

2 years warranty

# Description

Háromszög formájú mosdó csaptelep, modern kialakítással, PVD bevonatú tüzes bronz színnel.

### Technical features

- · Anti-scale aerator with water flow limiter 5l/min
- · Saves up to 60% compared to standard single lever mixer
- · 3/8" and 1/2" flexible inlet pipes included
- · Without pop-up waste
- · PVD paint coating
- · No finger print treatment