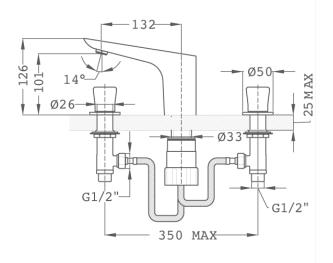

## Technical features

· Anti-escale aerator

- $\cdot$  3/8" and 1/2" flexible inlet pipes included
- · Without pop-up waste
- · PVD paint coating
- · No finger print treatment

# Downloads

▲ Product drawings

Legal disclaimer:

\*Certain technical factors and features of our finishes may be altered due to possible variations in the configuration of your computer and/or printer; these data are therefore are only approximate and not definitive. We regularly review our product specifications to improve their characteristics and warranties. Please request detailed information from our sales department for any building or refitting projects.