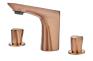

### ITACA

Itaca alsó bekötésű mosdó csaptelep 3 hole proud rose coloured triangular basin tap.

Ref: 67431020G3

Colour Proud Rose Weight 2 kg

2 years warranty

# Description

Alsó bekötésű, háromszög formájú mosdó csaptelep, modern kialakítással, PVD bevonatú szelíd rózsaarany színnel.