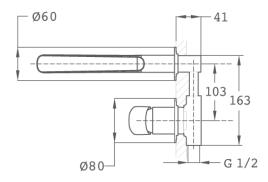

### Technical features

- · Anti-escale aerator
- · Without pop-up waste
- · PVD paint coating
- · No finger print treatment
- · Spout maximum 21.8 cm