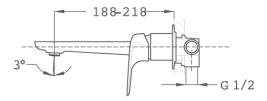

### Technical features

- · Anti-escale aerator
- · Without pop-up waste
- · PVD paint coating
- · No finger print treatment
- · Spout maximum 21.8 cm