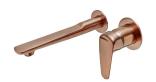

# Itaca fali mosdó csaptelep

Built-in proud rose coloured triangular basin tap.

Ref: 67461020G3

Colour Proud Rose

Weight 2 kg

2 years warranty

# Description

Beépíthető, háromszög formájú mosdó csaptelep, modern kialakítással, PVD bevonatú szelíd rózsaarany színnel.

### Technical features

- · Anti-escale aerator
- · Without pop-up waste
- · PVD paint coating
- · No finger print treatment
- · Spout maximum 21.8 cm