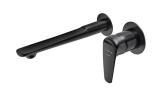

## Itaca fali mosdó csaptelep

Built-in brave black coloured triangular basin tap.

Ref: 67461020N2

Colour Brave Black

Weight 2 kg

2 years warranty

# Description

Beépíthető, háromszög formájú mosdó csaptelep, modern kialakítással, PVD bevonatú merész fekete színnel.