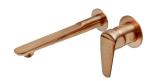

## Itaca fali mosdó csaptelep

Built-in loyal bronze coloured triangular basin tap.

Ref: 67461020BZ

Colour Loyal Bronze

Weight 2 kg

2 years warranty

# Description

Beépíthető, háromszög formájú mosdó csaptelep, modern kialakítással, PVD bevonatú tüzes bronz színnel.

#### Technical features

- · Anti-escale aerator
- · Without pop-up waste
- · PVD paint coating
- · No finger print treatment
- · Spout maximum 21.8 cm