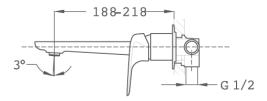

#### Technical features

- · Anti-escale aerator
- · Without pop-up waste
- · PVD paint coating
- · No finger print treatment
- · Spout maximum 21.8 cm