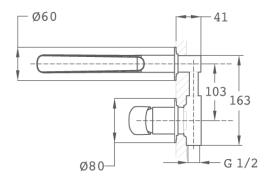

#### Technical features

- · Anti-escale aerator
- · Without pop-up waste
- · PVD paint coating
- · No finger print treatment
- · Spout maximum 21.8 cm