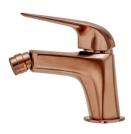

# ITACA

Itaca bide csaptelep Proud rose coloured triangular bidet tap.

Ref: 67626020G3

Colour Weight Proud Rose 1 kg

2 years warranty

## Description

Háromszög formájú bidé csaptelep, PVD bevonatú szelíd rózsaarany színnel.