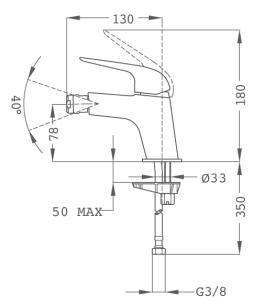

#### **Technical features**

- $\cdot$  Swivel ball joint
- · Anti-escale aerator
- $\cdot$  3/8" and 1/2" flexible inlet pipes included
- · Without pop-up waste
- $\cdot$  No finger print treatment
- · PVD paint coating