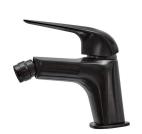

# Itaca bide csaptelep

Brave black coloured triangular bidet tap.

Ref: 67626020N2

Colour Brave Black

Weight 1 kg

2 years warranty

# Description

Háromszög formájú bidé csaptelep, PVD bevonatú merész fekete színnel.

### Technical features

- · Swivel ball joint
- · Anti-escale aerator
- $\cdot$  3/8" and 1/2" flexible inlet pipes included
- · Without pop-up waste
- · No finger print treatment
- · PVD paint coating