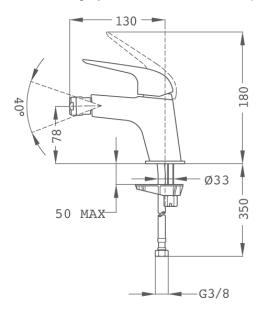

### Technical features

- · Swivel ball joint
- · Anti-escale aerator
- $\cdot$  3/8" and 1/2" flexible inlet pipes included
- · Without pop-up waste
- · No finger print treatment
- · PVD paint coating