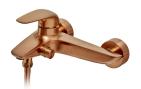

## Itaca kádtöltő csaptelep

Loyal bronze coloured triangular bath/shower tap.

Ref: 67121020BZ

Colour Loyal Bronze

Weight 2 kg

2 years warranty

# Description

Háromszög formájú kádtöltő csaptelep, PVD bevonatú tüzes bronz színnel.

#### Technical features

- · Anti-escale aerator
- · Integrated automatic diverter
- · Equipped with noise reducers
- · Shower set not included
- · No finger print treatment
- · PVD paint coating