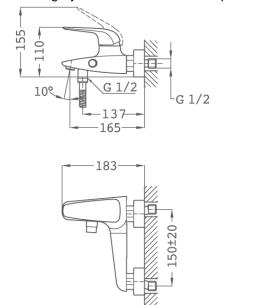

### Product details

Strohm Teka Hungary > Bathtubs > Bathtub taps > Bath/shower mixer >



#### ITACA

## Itaca kádtöltő csaptelep

Loyal bronze coloured triangular bath/shower tap.

Ref: 67121020BZ

Colour Loyal Bronze

Weight 2 kg

2 years warranty

# Description

Háromszög formájú kádtöltő csaptelep, PVD bevonatú tüzes bronz színnel.

#### Technical features

- · Anti-escale aerator
- · Integrated automatic diverter
- · Equipped with noise reducers
- · Shower set not included
- · No finger print treatment
- · PVD paint coating

# **Assembly**

Wall mounted

## **Images**

#### Legal disclaimer:



### Product details

#### Strohm Teka Hungary > Bathtubs > Bathtub taps > Bath/shower mixer >



## **Downloads**





#### Legal disclaimer:

\*Certain technical factors and features of our finishes may be altered due to possible variations in the configuration of your computer and/or printer; these data are therefore are only approximate and not definitive. We regularly review our product specifications to improve their characteristics and warranties. Please request detailed information from our sales department for any building or refitting projects.