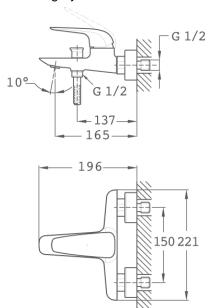

#### Technical features

- · Safe touch system
- · Safety temperature stop at 38°C
- · Check valves
- · Check valves protected by filters
- · Shower set not included
- · No finger print treatment
- · PVD paint coating

## **Assembly**

Wall mounted