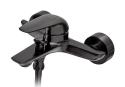

# ltaca kádtöltő csaptelep

Brave black coloured triangular bath/shower tap.

Ref: 67101020N2

Colour Brave Black

Weight 2 kg

2 years warranty

## Description

Háromszög formájú kádtöltő csaptelep, PVD bevonatú merész fekete színnel.