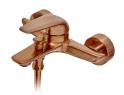

## Itaca kádtöltő csaptelep

Loyal bronze coloured triangular bath/shower tap.

Ref: 67101020BZ

Colour Loyal Bronze

Weight 2 kg

2 years warranty

## Description

Háromszög formájú kádtöltő csaptelep, PVD bevonatú tüzes bronz színnel.