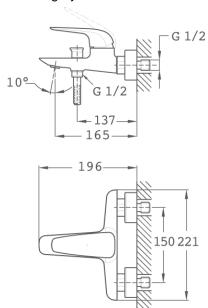

zínnel.

### Technical features

- · Safe touch system
- · Safety temperature stop at 38°C
- · Check valves
- · Check valves protected by filters
- · Shower set not included
- · No finger print treatment
- · PVD paint coating

# Assembly

Wall mounted

# **Images**

#### Legal disclaimer:

\*Certain technical factors and features of our finishes may be altered due to possible variations in the configuration of your computer and/or printer; these data are therefore are only approximate and not definitive. We regularly review our product specifications to improve their characteristics and warranties. Please request detailed information from our sales department for any building or refitting projects.



## Product details

Strohm Teka Hungary > Bathtubs > Bathtub taps > Bath/shower mixer >



## **Downloads**





#### Legal disclaimer: