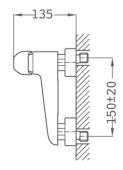

### Product details

Strohm Teka Hungary > Showers > Shower taps > Shower mixer >



#### ITACA

## Itaca zuhany csaptelep

Brave black coloured triangular shower tap.

Ref: 67231020N2

Colour Brave Black

Weight 2 kg

2 years warranty

# Description

Háromszög formájú zuhany csaptelep, modern kialakítással, PVD bevonatú merész fekete színnel.

#### Technical features

- · Equipped with noise reducers
- · Shower set not included
- · No finger print treatment
- · PVD paint coating

# **Assembly**

Wall mounted

## **Images**

#### Legal disclaimer:



### Product details

Strohm Teka Hungary > Showers > Shower taps > Shower mixer >





## **Downloads**





#### Legal disclaimer: