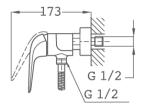

### Product details

Strohm Teka Hungary > Showers > Shower taps > Shower mixer >



#### ITACA

## Itaca zuhany csaptelep

Brave black coloured triangular shower tap.

Ref: 67231020N2

Colour Brave Black

Weight 2 kg

2 years warranty

# Description

Háromszög formájú zuhany csaptelep, modern kialakítással, PVD bevonatú merész fekete színnel.

#### Technical features

- · Equipped with noise reducers
- · Shower set not included
- · No finger print treatment
- · PVD paint coating

# **Assembly**

Wall mounted

## **Images**

#### Legal disclaimer:



### Product details

Strohm Teka Hungary > Showers > Shower taps > Shower mixer >





## **Downloads**





#### Legal disclaimer: