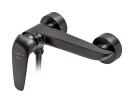

## Itaca zuhany csaptelep

Brave black coloured triangular shower tap.

Ref: 67231020N2

Colour Brave Black

Weight 2 kg

2 years warranty

# Description

Háromszög formájú zuhany csaptelep, modern kialakítással, PVD bevonatú merész fekete színnel.