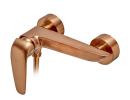

## Itaca zuhany csaptelep

Loyal bronze coloured triangular shower tap.

Ref: 67231020BZ

Colour Loyal Bronze

Weight 2 kg

2 years warranty

# Description

Háromszög formájú zuhany csaptelep, modern kialakítással, PVD bevonatú tüzes bronz színnel.

#### Technical features

- · Equipped with noise reducers
- · Shower set not included
- · No finger print treatment
- · PVD paint coating