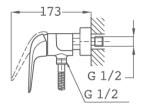

#### Product details

Strohm Teka Hungary > Showers > Shower taps > Shower mixer >



#### ITACA

## Itaca zuhany csaptelep

Loyal bronze coloured triangular shower tap.

Ref: 67231020BZ

Colour Loyal Bronze

Weight 2 kg

2 years warranty

# Description

Háromszög formájú zuhany csaptelep, modern kialakítással, PVD bevonatú tüzes bronz színnel.

#### Technical features

- · Equipped with noise reducers
- · Shower set not included
- · No finger print treatment
- · PVD paint coating

## **Assembly**

Wall mounted

## **Images**

#### Legal disclaimer:



### Product details

Strohm Teka Hungary > Showers > Shower taps > Shower mixer >





## **Downloads**





#### Legal disclaimer: