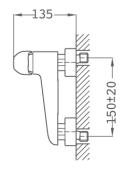

#### Product details

Strohm Teka Hungary > Showers > Shower taps > Shower mixer >



#### ITACA

## Itaca zuhany csaptelep

Loyal bronze coloured triangular shower tap.

Ref: 67231020BZ

Colour Loyal Bronze

Weight 2 kg

2 years warranty

# Description

Háromszög formájú zuhany csaptelep, modern kialakítással, PVD bevonatú tüzes bronz színnel.

#### Technical features

- · Equipped with noise reducers
- · Shower set not included
- · No finger print treatment
- · PVD paint coating

## **Assembly**

Wall mounted

## **Images**

#### Legal disclaimer:



### Product details

Strohm Teka Hungary > Showers > Shower taps > Shower mixer >





## **Downloads**





#### Legal disclaimer: