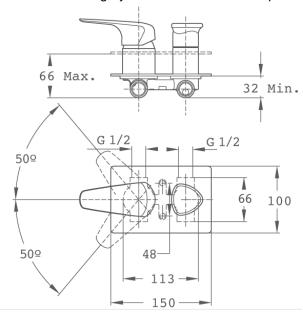

#### Technical features

- · Concealed part included
- · Shower set not included
- · No finger print treatment
- · PVD paint coating

# Assembly

Wall mounted