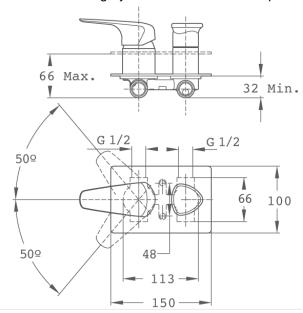

#### Technical features

- · Concealed part included
- · Shower set not included
- · No finger print treatment
- · PVD paint coating

## Assembly

Wall mounted