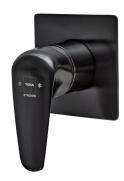

## ITACA

Itaca egyutas süllyesztett csaptelep
1 outlet brave black coloured built-in triangular tap.

Ref: 67241020N2

Colour Brave Black

Weight 1 kg

2 years warranty

# Description

Süllyesztett 1 utas csaptelep, modern kialakítással, PVD bevonatú merész fekete színnel.

### Technical features

- · Concealed part included
- · Shower set not included
- · PVD paint coating
- · No finger print treatment