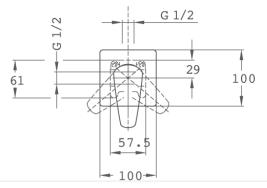

scription

Süllyesztett 1 utas csaptelep, modern kialakítással, PVD bevonatú merész fekete színnel.

### Technical features

- · Concealed part included
- · Shower set not included
- · PVD paint coating
- · No finger print treatment

# Assembly

Concealed installation

# **Images**

#### Legal disclaimer:

\*Certain technical factors and features of our finishes may be altered due to possible variations in the configuration of your computer and/or printer; these data are therefore are only approximate and not definitive. We regularly review our product specifications to improve their characteristics and warranties. Please request detailed information from our sales department for any building or refitting projects.



## Product details

Strohm Teka Hungary > Duchas > Grifos de ducha >





## **Downloads**





#### Legal disclaimer: