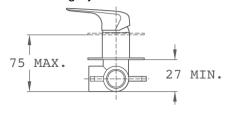

Description

Süllyesztett 1 utas csaptelep, modern kialakítással, PVD bevonatú merész fekete színnel.

### Technical features

- · Concealed part included
- · Shower set not included
- · PVD paint coating
- · No finger print treatment

# Assembly

Concealed installation

# **Images**

#### Legal disclaimer:

\*Certain technical factors and features of our finishes may be altered due to possible variations in the configuration of your computer and/or printer; these data are therefore are only approximate and not definitive. We regularly review our product specifications to improve their characteristics and warranties. Please request detailed information from our sales department for any building or refitting projects.



## Product details

Strohm Teka Hungary > Duchas > Grifos de ducha >





## **Downloads**





#### Legal disclaimer: