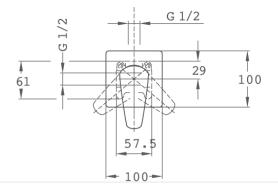

tt 1 utas csaptelep, modern kialakítással, PVD bevonatú tüzes bronz színnel.

#### Technical features

- · Concealed part included
- · Shower set not included
- · PVD paint coating
- · No finger print treatment

# Assembly

Concealed installation

## **Images**

#### Legal disclaimer:

\*Certain technical factors and features of our finishes may be altered due to possible variations in the configuration of your computer and/or printer; these data are therefore are only approximate and not definitive. We regularly review our product specifications to improve their characteristics and warranties. Please request detailed information from our sales department for any building or refitting projects.



## Product details

Strohm Teka Hungary > Showers > Shower taps > 1 way concealed mixer >





#### **Downloads**





#### Legal disclaimer:

\*Certain technical factors and features of our finishes may be altered due to possible variations in the configuration of your computer and/or printer; these data are therefore are only approximate and not definitive. We regularly review our product specifications to improve their characteristics and warranties. Please request detailed information from our sales department for any building or refitting projects.