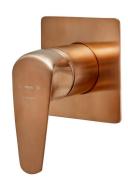

## ITACA

Itaca egyutas süllyesztett csaptelep
1 outlet loyal bronze coloured built-in triangular tap.

Ref: 67241020BZ

Colour Loyal Bronze

Weight 1 kg

2 years warranty

## Description

Süllyesztett 1 utas csaptelep, modern kialakítással, PVD bevonatú tüzes bronz színnel.