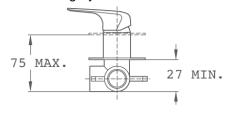

tett 1 utas csaptelep, modern kialakítással, PVD bevonatú tüzes bronz színnel.

#### Technical features

- · Concealed part included
- · Shower set not included
- · PVD paint coating
- · No finger print treatment

# Assembly

Concealed installation

## **Images**

#### Legal disclaimer:

\*Certain technical factors and features of our finishes may be altered due to possible variations in the configuration of your computer and/or printer; these data are therefore are only approximate and not definitive. We regularly review our product specifications to improve their characteristics and warranties. Please request detailed information from our sales department for any building or refitting projects.



## Product details

Strohm Teka Hungary > Showers > Shower taps > 1 way concealed mixer >





#### **Downloads**





#### Legal disclaimer:

\*Certain technical factors and features of our finishes may be altered due to possible variations in the configuration of your computer and/or printer; these data are therefore are only approximate and not definitive. We regularly review our product specifications to improve their characteristics and warranties. Please request detailed information from our sales department for any building or refitting projects.