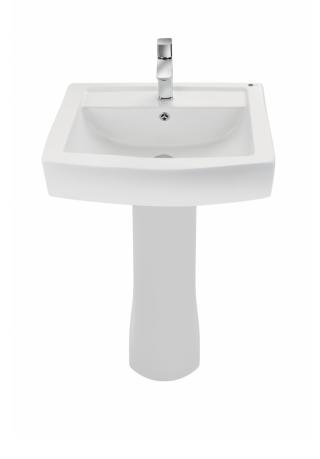

# FORMENTERA Formentera mosdó lábbal Ceramic basin .

Ceramic

### Description

Kerámia mosdó.

## **Technical features**

· 60 cm

 $\cdot$  With overflow

 $\cdot$  Easy to clean

## Finishings and materials

· Ceramic Glass

## Assembly

Includes pedestal

Legal disclaimer:

\*Certain technical factors and features of our finishes may be altered due to possible variations in the configuration of your computer and/or printer; these data are therefore are only approximate and not definitive. We regularly review our product specifications to improve their characteristics and warranties. Please request detailed information from our sales department for any building or refitting projects.