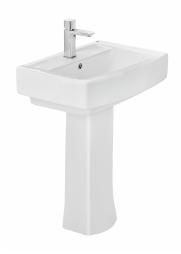

# FORMENTERA Formentera mosdó lábbal Ceramic basin .

Ceramic

### Description

Kerámia mosdó.

## **Technical features**

· 60 cm

 $\cdot$  With overflow

 $\cdot$  Easy to clean

## Finishings and materials

· Ceramic Glass

## Assembly

Includes pedestal

Legal disclaimer:

\*Certain technical factors and features of our finishes may be altered due to possible variations in the configuration of your computer and/or printer; these data are therefore are only approximate and not definitive. We regularly review our product specifications to improve their characteristics and warranties. Please request detailed information from our sales department for any building or refitting projects.