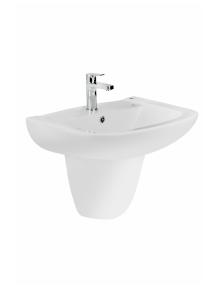

## NEXOS

Semi-pedestal para lavabo Ceramic basin semi-pedestal.

Ref: B661040200

Colour

Ceramic

5 years warranty