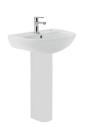

### MANACOR

Manacor mosdó láb Ceramic basin pedestal.

Ref: B841030200

Colour Ceramic Weight 12 kg

# Description

Kerámia mosdó lábbal.