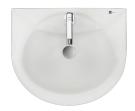

## Lavabo cerámico Ceramic basin .

Ref: B531500252

length 52cm Width 44cm Colour Ceramic

5 years warranty

## Technical features

- · Easy to clean
- · With overflow
- · 52 cm

# Finishings and materials

· Ceramic Glass

# **Assembly**

Wall hung installation