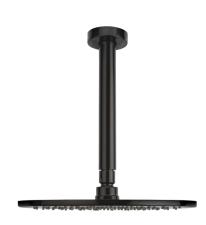

## **FORMENTERA**

# Függőleges zuhanykar

Cylindrical ceiling-mounted shower arm in black.

Ref: 79007600N2

Colour Brave Black

2 years warranty

# Description

Merevítő kar rozsdamentes acélból és magasfényű almíniumból.

### Technical features

- · Length: 20 cm
- · Ø2,5 cm
- · Thread 1/2"
- · Extra-solid Fitting
- · PVD paint coating
- · No finger print treatment