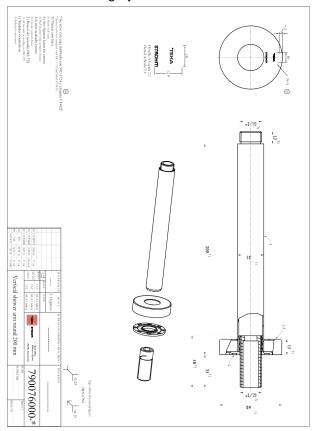

# Függőleges zuhanykar

Cylindrical ceiling-mounted shower arm in black.

Ref: 79007600N2

Colour Brave Black

2 years warranty

### Technical features

- · Length: 20 cm
- · Ø2,5 cm
- · Thread 1/2"
- · Extra-solid Fitting
- · PVD paint coating
- · No finger print treatment