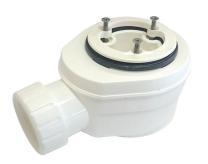

Strohm Teka Hungary > Accessories > Shower accessories > Pop-up waste >

STROHM T-3 mini lefolyó

Ref: 1107800

## Description

Ø60-as lefolyó Icon TK zuhanytálcához.

**Technical features** 

 $\cdot Ø6 cm$ 

Legal disclaimer:

\*Certain technical factors and features of our finishes may be altered due to possible variations in the configuration of your computer and/or printer; these data are therefore are only approximate and not definitive. We regularly review our product specifications to improve their characteristics and warranties. Please request detailed information from our sales department for any building or refitting projects.