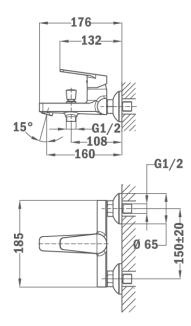

## Technical features

- · Anti-escale aerator
- · Equipped with noise reducers
- · Highly precise and smooth ceramic cartridge
- · Automatic diverter
- · With shower set