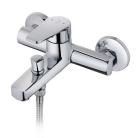

## Grifo de baño y ducha

Modern design chrome coloured bath/shower tap.

Ref: 841220200

Colour Chrome Weight 2 kg

2 years warranty

## Technical features

- · Anti-escale aerator
- · Equipped with noise reducers
- · Highly precise and smooth ceramic cartridge
- · Automatic diverter
- · With shower set