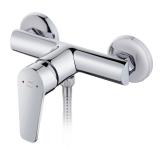

### Grifo de ducha

Modern design shower tap.

Ref: 842320200

Colour Chrome Weight 2 kg

2 years warranty

# Technical features

- $\cdot \ \, \text{Equipped with noise reducers}$
- · With shower set