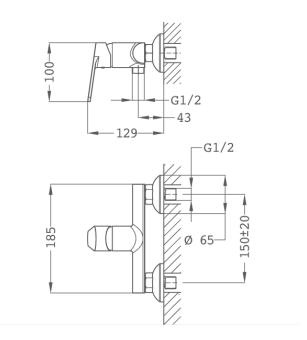

# Technical features

- $\cdot \ \, \text{Equipped with noise reducers}$
- · With shower set