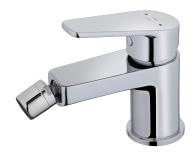

## Product details

Strohm Teka Hungary > Wc & bidets > Bidet taps > Bidet mixer >

MANACOR

Bide csaptelep Modern design bidet tap.

Ref: 846260200

Colour Chrome

2 years warranty

### Technical features

- Swivel ball jointAnti-escale aerator
- · Highly precise and smooth ceramic cartridge
- · 3/8" flexible inlet pipes
- · Without pop-up waste