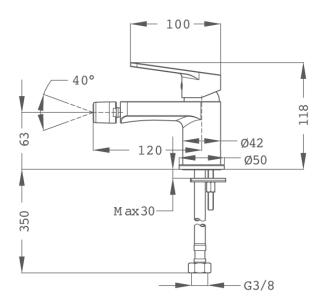

### Technical features

- Swivel ball jointAnti-escale aerator
- · Highly precise and smooth ceramic cartridge
- · 3/8" flexible inlet pipes
- · Without pop-up waste