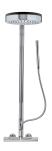

## 180° Dual control Healthy zuhanyrendszer

Thermostatic design shower column with shower system functionality.

Chrome

Ref: 182560200

Colour

### Technical features

- · Thermostatic shower mixer with upper outlet
- · Safety temperature stop at 38°C
- · Safe touch system
- · Integrated automatic diverter
- · Height-adjustable telescopic shower arm (min height: 97 cm, max height 131 cm)
- · 3 functions hand shower
- · Adjustable hand shower holder
- · Check valves
- · Check valves protected by filters
- · 1.5m high quality metal flexible shower hose