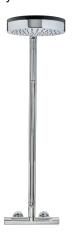

## 180° Dual control Healthy zuhanyrendszer

Thermostatic design shower column with shower system functionality.

Chrome

Ref: 182560200

Colour

### Technical features

- · Thermostatic shower mixer with upper outlet
- · Safety temperature stop at 38°C
- · Safe touch system
- · Integrated automatic diverter
- · Height-adjustable telescopic shower arm (min height: 97 cm, max height 131 cm)
- · 3 functions hand shower
- · Adjustable hand shower holder
- · Check valves
- · Check valves protected by filters
- · 1.5m high quality metal flexible shower hose