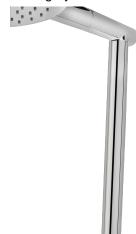

## 180° Dual control Healthy zuhanyrendszer

Thermostatic design shower column with shower system functionality.

Chrome

Ref: 182560200

Colour

### Technical features

- · Thermostatic shower mixer with upper outlet
- · Safety temperature stop at 38°C
- · Safe touch system
- · Integrated automatic diverter
- · Height-adjustable telescopic shower arm (min height: 97 cm, max height 131 cm)
- · 3 functions hand shower
- · Adjustable hand shower holder
- · Check valves
- · Check valves protected by filters
- · 1.5m high quality metal flexible shower hose