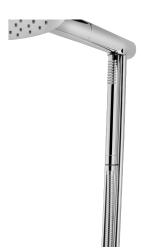

## 180° Dual control Healthy zuhanyrendszer

Thermostatic design shower column with shower system functionality.

Chrome

Ref: 182560200

Colour

### Technical features

- · Thermostatic shower mixer with upper outlet
- · Safety temperature stop at 38°C
- · Safe touch system
- · Integrated automatic diverter
- · Height-adjustable telescopic shower arm (min height: 97 cm, max height 131 cm)
- · 3 functions hand shower
- · Adjustable hand shower holder
- · Check valves
- · Check valves protected by filters
- · 1.5m high quality metal flexible shower hose