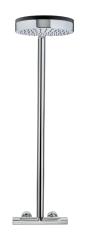

## 180° Dual control Healthy zuhanyrendszer

Thermostatic design shower column with shower system functionality.

Chrome

Ref: 182560200

Colour

### Technical features

- · Thermostatic shower mixer with upper outlet
- · Safety temperature stop at 38°C
- · Safe touch system
- · Integrated automatic diverter
- · Height-adjustable telescopic shower arm (min height: 97 cm, max height 131 cm)
- · 3 functions hand shower
- · Adjustable hand shower holder
- · Check valves
- · Check valves protected by filters
- · 1.5m high quality metal flexible shower hose