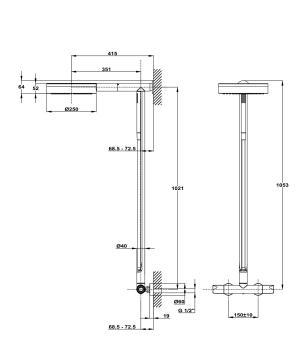

### Technical features

- · Thermostatic shower mixer with upper outlet
- · Safety temperature stop at 38°C
- · Safe touch system
- · Integrated automatic diverter
- · Height-adjustable telescopic shower arm (min height: 97 cm, max height 131 cm)
- · 3 functions hand shower
- · Adjustable hand shower holder
- · Check valves
- · Check valves protected by filters
- · 1.5m high quality metal flexible shower hose

### Other features

· TX578