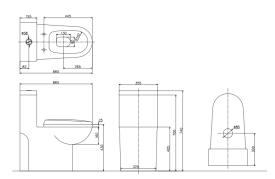

## Technical features

- Washdown system (normal haulage)Complete fixing kit included

- Highly efficient and durable valves: 60,000 uses at half discharge.
  Ecological savings: half flush of 3.6 litres and full flush of less than 6 litres
  Dimensions: 66.5 cm x 36 cm x 74 cm.
- · Enamelled concealed siphon.