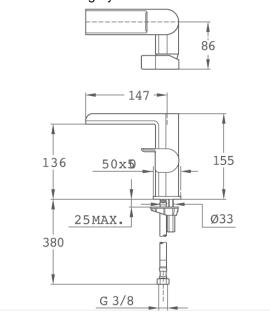

#### Technical features

- · Anti-splash and water saving system (4l/min)
- · Constant optimised water consumption with real water saving system
- · Saves up to 60% compared to standard single lever mixer
- · 3/8" flexible inlet pipes
- · Anti-scale flow straightener
- · Without pop-up waste