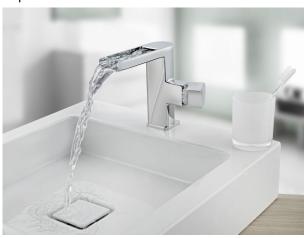

ngary > Basins & bath cabinets > Basin taps > Cascade washbasin mixer >



### **FORMENTERA**

#### FORMENTERA cascade mosdó

Chrome coloured basin tap with waterfall design

Ref: 623310200-H

Colour Chrome Weight 2 kg

2 years warranty

## Description

Króm színű mosdó csaptelep, nyitott kifolyócsővel.

#### Technical features

- · Anti-splash and water saving system (4l/min)
- · Constant optimised water consumption with real water saving system
- · Saves up to 60% compared to standard single lever mixer
- · 3/8" flexible inlet pipes
- · Anti-scale flow straightener
- · Without pop-up waste

# Finishings and materials

· Open cascade spout

## **Images**

#### Legal disclaimer:



## Product details

Strohm Teka Hungary > Basins & bath cabinets > Basin taps > Cascade washbasin mixer >





## **Downloads**





#### Legal disclaimer: