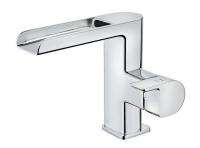

#### FORMENTERA cascade mosdó

Chrome coloured basin tap with waterfall design

Ref: 623310200-H

Colour Chrome Weight 2 kg

2 years warranty

## Description

Króm színű mosdó csaptelep, nyitott kifolyócsővel.

# Finishings and materials

· Open cascade spout