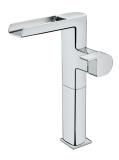

## FORMENTERA cascade mosdó

Chrome coloured basin tap with waterfall design

Ref: 623110200-H

Colour Chrome Weight 2 kg

2 years warranty

# Description

Króm színű mosdó csaptelep, nyitott kifolyócsővel.

# Finishings and materials

- · Open cascade spout
- · Designed for one sink washbasins