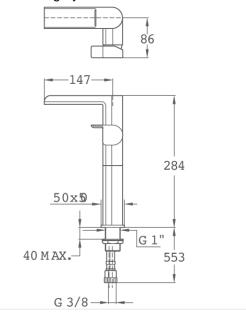

### Technical features

- · Anti-splash and water saving system (4l/min)
- · Constant optimised water consumption with real water saving system
- · Saves up to 60% compared to standard single lever mixer
- · 3/8" flexible inlet pipes
- · Anti-scale flow straightener
- · Without pop-up waste

# Finishings and materials

- · Open cascade spout
- · Designed for one sink washbasins