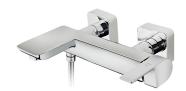

#### FORMENTERA kád

Modern design chrome coloured bath/shower tap.

Ref: 621210200-H

Colour Chrome Weight 3 kg

2 years warranty

# Description

Króm színű kádtöltő csaptelep, amely a modern formákat tükrözi.

#### Technical features

- · Integrated automatic diverter
- · Equipped with noise reducers
- · Anti-escale aerator
- · Shower set not included