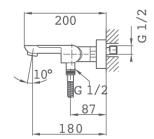

### Product details

Strohm Teka Hungary > Bathtubs > Bathtub taps > Bath/shower mixer >



## **FORMENTERA**

#### FORMENTERA kád

Modern design chrome coloured bath/shower tap.

Ref: 621210200-H

Colour Chrome Weight 3 kg

2 years warranty

# Description

Króm színű kádtöltő csaptelep, amely a modern formákat tükrözi.

#### Technical features

- · Integrated automatic diverter
- · Equipped with noise reducers
- · Anti-escale aerator
- · Shower set not included

# **Assembly**

Wall mounted

# **Images**

#### Legal disclaimer:



## Product details

Strohm Teka Hungary > Bathtubs > Bathtub taps > Bath/shower mixer >





# **Downloads**





#### Legal disclaimer: