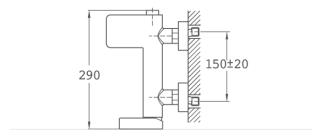

### Product details

Strohm Teka Hungary > Bathtubs > Bathtub taps > Bath/shower mixer >



## **FORMENTERA**

#### FORMENTERA kád

Modern design chrome coloured bath/shower tap.

Ref: 621210200-H

Colour Chrome Weight 3 kg

2 years warranty

# Description

Króm színű kádtöltő csaptelep, amely a modern formákat tükrözi.

#### Technical features

- · Integrated automatic diverter
- · Equipped with noise reducers
- · Anti-escale aerator
- · Shower set not included

# **Assembly**

Wall mounted

# **Images**

#### Legal disclaimer:



## Product details

Strohm Teka Hungary > Bathtubs > Bathtub taps > Bath/shower mixer >





# **Downloads**





#### Legal disclaimer: