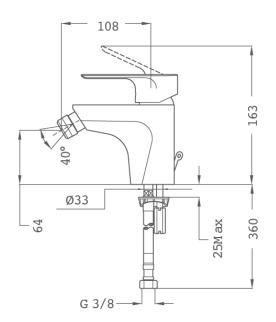

## Grifo de bidé Simple design bidet tap.

Ref: 326260200-H

2 years warranty

Colour Chrome Weight 2 kg

- **Technical features**
- Swivel ball joint
  Anti-escale aerator
- · 3/8" flexible inlet pipes
- · Without pop-up waste