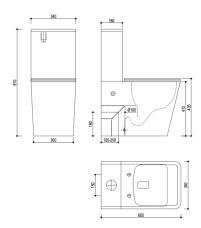

## Technical features

- · Full pack: Two piece WC
- · Back to Wall (BTW) with dual outlet (Vertical: 10-25 cm Horizontal 18 cm)
- · Rimless Technology
- · Dual cistern 3/6
- · Complete fixing kit included
- · Ultraslim seat with over seat with softclose system