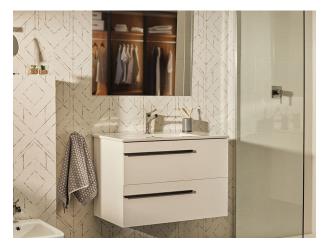

# Dessin 2f.szekr.60cm White bath cabinet with 2 drawers.

#### Ref: F30110222A

length60cmHeight52cmDepth45cmColourMatt white / black

#### **Technical features**

· Softclose drawer

## Finishings and materials

· Aluminium handle