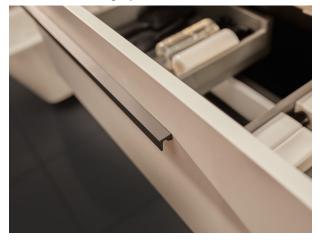

Bath cabinets > 2 drawers >

#### DESSIN



# Dessin 2f.szekr.60cm White bath cabinet with 2 drawers.

#### Ref: F30110222A

length60cmHeight52cmDepth45cmColourMatt white / black

#### **Technical features**

· Softclose drawer

## Finishings and materials

· Aluminium handle



#### Legal disclaimer:

\*Certain technical factors and features of our finishes may be altered due to possible variations in the configuration of your computer and/or printer; these data are therefore are only approximate and not definitive. We regularly review our product specifications to improve their characteristics and warranties. Please request detailed information from our sales department for any building or refitting projects.



Strohm Teka Hungary > Basins & bath cabinets > Bath cabinets > 2 drawers >







## Downloads



Legal disclaimer:

\*Certain technical factors and features of our finishes may be altered due to possible variations in the configuration of your computer and/or printer; these data are therefore are only approximate and not definitive. We regularly review our product specifications to improve their characteristics and warranties. Please request detailed information from our sales department for any building or refitting projects.