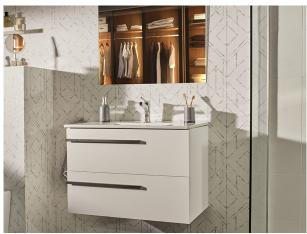

# Dessin 2f.szekr.60cm White bath cabinet with 2 drawers.

#### Ref: F30110222A

length60cmHeight52cmDepth45cmColourMatt white / black

#### **Technical features**

· Softclose drawer