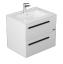

# Dessin 2f.szekr.60cm White bath cabinet with 2 drawers.

#### Ref: F30110222A

length60cmHeight52cmDepth45cmColourMatt white / black

#### **Technical features**

· Softclose drawer