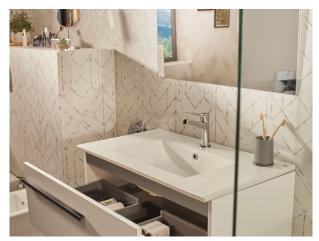

## DESSIN

Dessin 2f.szekr.80cm White bath cabinet with 2 drawers.

Ref: F30110224A

length 80cm Height 52cm Depth 45cm

Colour Matt white / black

### Technical features

.

· Softclose drawer