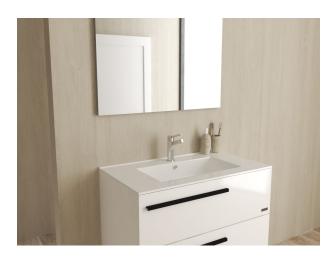

## DESSIN

Dessin 2f.szekr.80cm White bath cabinet with 2 drawers.

Ref: F30110224A

length 80cm Height 52cm Depth 45cm

Colour Matt white / black