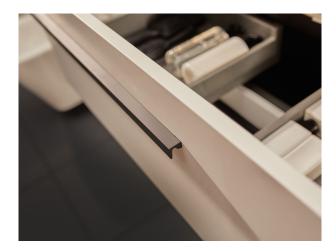

t details

Strohm Teka Hungary > 2 drawers >



## DESSIN

Dessin 2f.szekr.80cm White bath cabinet with 2 drawers.

Ref: F30110224A

length 80cm Height 52cm Depth 45cm

Colour Matt white / black

### Technical features

.

· Softclose drawer

# Finishings and materials

· Aluminium handle





#### Legal disclaimer:

\*Certain technical factors and features of our finishes may be altered due to possible variations in the configuration of your computer and/or printer; these data are therefore are only approximate and not definitive. We regularly review our product specifications to improve their characteristics and warranties. Please request detailed information from our sales department for any building or refitting projects.



## Product details

### Strohm Teka Hungary > 2 drawers >









# **Downloads**



#### Legal disclaimer:

\*Certain technical factors and features of our finishes may be altered due to possible variations in the configuration of your computer and/or printer; these data are therefore are only approximate and not definitive. We regularly review our product specifications to improve their characteristics and warranties. Please request detailed information from our sales department for any building or refitting projects.