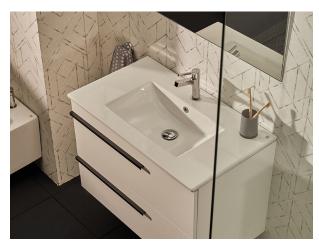

## DESSIN

Dessin 2f.szekr.80cm White bath cabinet with 2 drawers.

Ref: F30110224A

length 80cm Height 52cm Depth 45cm

Colour Matt white / black