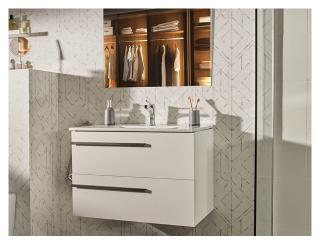

## DESSIN

Dessin 2f.szekr.80cm White bath cabinet with 2 drawers.

Ref: F30110224A

length 80cm Height 52cm Depth 45cm

Colour Matt white / black