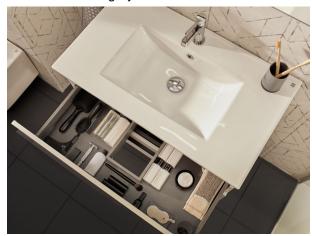

## DESSIN

Dessin 2f.szekr.80cm White bath cabinet with 2 drawers.

Ref: F30110224A

length 80cm Height 52cm Depth 45cm

Colour Matt white / black

### Technical features

.

· Softclose drawer