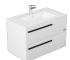

## DESSIN

Dessin 2f.szekr.80cm White bath cabinet with 2 drawers.

Ref: F30110224A

length 80cm Height 52cm Depth 45cm

Colour Matt white / black