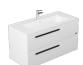

## DESSIN

Dessin 2f.szekr 100cm White bath cabinet with 2 drawers.

Ref: F30110226A

length 100cm Height 52cm Depth 45cm

Colour Matt white / black