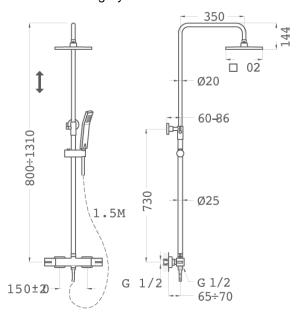

# Technical features

- · Dual control shower system with upper outlet
- · Height-adjustable telescopic shower arm (min height: 80 cm, max height 131 cm)
- · ABS shower head, 20.2 cm x 20.2 cm with anti-scale system
- · 1 function hand shower
- $\cdot$  1.5 m Silver PVC flexible hose with anti-twist system
- · Adjustable hand shower holder
- · Safe touch system
- · Ceramic diverter
- · Check valves
- · Check valves protected by filters

# **Assembly**

Wall mounted

**Images** 