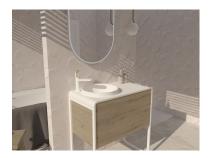

# Lavi bútor 90 cm süllyesztett mosdóval tögy/fehér

Bath cabinet with two drawers and white lacquered sides.

Ref: F31125885A

length 85cm Height 90cm Depth 46cm

Colour Amazon Oak/White

# Technical features

- · Softclose system
- · Including solid mineral worktop
- · Includes solid mineral semi-recessed washbasin integrated in the worktop 37 cm x 4.5 cm
- $\cdot$  Push to open door mechanism

# Finishings and materials

· Hettich fittings