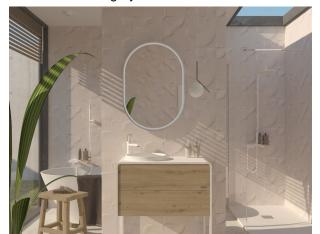

# Lavi bútor 90 cm süllyesztett mosdóval tögy/fehér

Bath cabinet with two drawers and white lacquered sides.

Ref: F31125885A

length 85cm Height 90cm Depth 46cm

Colour Amazon Oak/White

# Technical features

- · Softclose system
- · Including solid mineral worktop
- · Includes solid mineral semi-recessed washbasin integrated in the worktop 37 cm x 4.5 cm
- $\cdot$  Push to open door mechanism

# Finishings and materials

· Hettich fittings