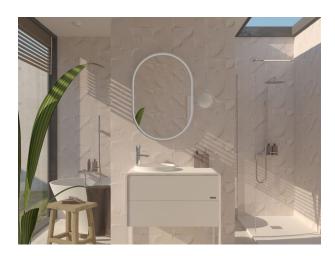

## LAVI

Lavi bútor 90 cm süllyesztett mosdóval fehér White bath cabinet with 2 drawers.

Ref: F31115225A

length 85cm Height 90cm Depth 46cm

Colour Matte White

# Technical features

- · Softclose system
- · Including solid mineral worktop
- · Includes solid mineral semi-recessed washbasin integrated in the worktop 37 cm x 4.5 cm
- · Push to open door mechanism