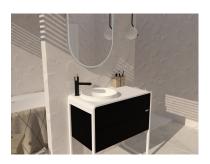

Strohm Teka Hungary > Basins & bath cabinets > Bath cabinets > 2 drawers >

LAVI

Lavi bútor 90 cm süllyesztett mosdóval fekete/fehér

Ref: F31115995A

| 85cm               |
|--------------------|
| 90cm               |
| 46cm               |
| Matt white / black |
|                    |

## **Technical features**

· Softclose system

- · Including solid mineral worktop
- · Includes solid mineral semi-recessed washbasin integrated in the worktop 37 cm x 4.5 cm
- · Push to open door mechanism
- .
- •
- •

## Finishings and materials

 $\cdot$  Hettich fittings

Legal disclaimer:

\*Certain technical factors and features of our finishes may be altered due to possible variations in the configuration of your computer and/or printer; these data are therefore are only approximate and not definitive. We regularly review our product specifications to improve their characteristics and warranties. Please request detailed information from our sales department for any building or refitting projects.