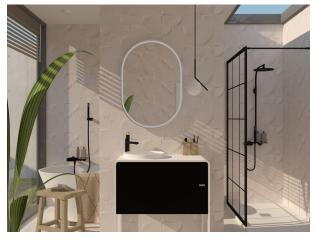

Strohm Teka Hungary > Basins & bath cabinets > Bath cabinets > 2 drawers >

LAVI

Lavi bútor 90 cm süllyesztett mosdóval fekete/fehér

Ref: F31115995A

| 85cm               |
|--------------------|
| 90cm               |
| 46cm               |
| Matt white / black |
|                    |

## **Technical features**

· Softclose system

- · Including solid mineral worktop
- · Includes solid mineral semi-recessed washbasin integrated in the worktop 37 cm x 4.5 cm
- · Push to open door mechanism
- .
- •
- •

## Finishings and materials

 $\cdot$  Hettich fittings

Legal disclaimer:

\*Certain technical factors and features of our finishes may be altered due to possible variations in the configuration of your computer and/or printer; these data are therefore are only approximate and not definitive. We regularly review our product specifications to improve their characteristics and warranties. Please request detailed information from our sales department for any building or refitting projects.