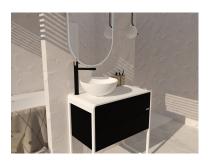

Strohm Teka Hungary > Basins & bath cabinets > Bath cabinets > 2 drawers >

LAVI

Lavi bútor 90 cm, ültetett mosdóval fekete/fehér

Ref: F31116995A

| length | 85cm               |
|--------|--------------------|
| Height | 90cm               |
| Depth  | 46cm               |
| Colour | Matt white / black |

## **Technical features**

- Softclose system
- $\cdot$  Including solid mineral worktop
- $\cdot$  Push to open door mechanism

## Finishings and materials

· Hettich fittings

Legal disclaimer:

\*Certain technical factors and features of our finishes may be altered due to possible variations in the configuration of your computer and/or printer; these data are therefore are only approximate and not definitive. We regularly review our product specifications to improve their characteristics and warranties. Please request detailed information from our sales department for any building or refitting projects.