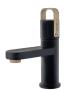

## Product details

Strohm Teka Hungary > Basins & bath cabinets > Basin taps > Washbasin mixer m >

LAVI Lavi mosdó csaptelep M fekete

Ref: 31346020NA

Colour Amazon Oak/Black