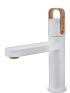

# Lavi mosdó csaptelep L fehér

Ref: 31386020WA

Colour Amazon Oak/White

### Technical features

- · Anti-escale aerator
- · 3/8" flexible inlet pipes
- · 1/2" Adapter
- · Without pop-up waste