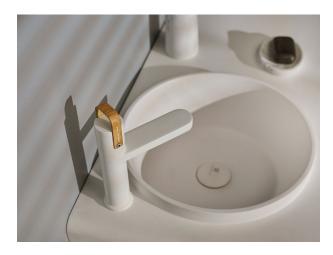

# Lavi mosdó csaptelep L fehér

Ref: 31386020WA

Colour Amazon Oak/White

### Technical features

- · Anti-escale aerator
- · 3/8" flexible inlet pipes
- · 1/2" Adapter
- · Without pop-up waste