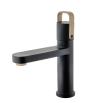

Strohm Teka Hungary > Basins & bath cabinets > Basin taps > Washbasin mixer I >

## LAVI Lavi mosdó csaptelep L fekete

Ref: 31386020NA

Colour

Amazon Oak/Black