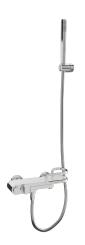

## Lavi kádtöltő csaptelep zuhanyszettel króm

Ref: 311220200

Colour

Chrome

## **Technical features**

· Safe touch system

- · Anti-escale aerator
- · Hidden spout with shower function
- $\cdot$  Visible spout with bath function
- $\cdot$  Equipped with noise reducers
- · Highly precise and smooth ceramic cartridge
- · With shower set (1 function hand shower with anti-scale system, wall support and flexible hose)