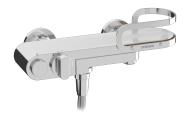

## Lavi kádtöltő csaptelep zuhanyszettel króm

Ref: 311220200

Colour

Chrome

## **Technical features**

· Safe touch system

- · Anti-escale aerator
- · Hidden spout with shower function
- $\cdot$  Visible spout with bath function
- $\cdot$  Equipped with noise reducers
- · Highly precise and smooth ceramic cartridge
- · With shower set (1 function hand shower with anti-scale system, wall support and flexible hose)