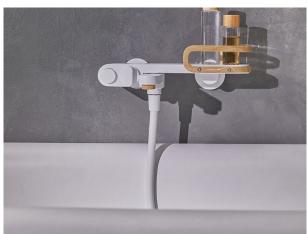

# Lavi kádtöltő csaptelep zuhanyszettel fehér

Ref: 31122020WA

Colour Amazon Oak/White

## Technical features

- · Safe touch system
- · Anti-escale aerator
- · Hidden spout with shower function
- · Visible spout with bath function
- · Equipped with noise reducers
- · Highly precise and smooth ceramic cartridge
- · With shower set (I function hand shower with anti-scale system, wall support and flexible hose)