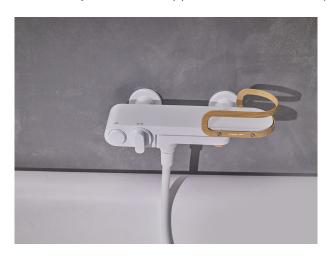

# Lavi kádtöltő csaptelep zuhanyszettel fehér

Ref: 31122020WA

Colour Amazon Oak/White

## Technical features

- · Safe touch system
- · Anti-escale aerator
- · Hidden spout with shower function
- · Visible spout with bath function
- · Equipped with noise reducers
- · Highly precise and smooth ceramic cartridge
- · With shower set (I function hand shower with anti-scale system, wall support and flexible hose)