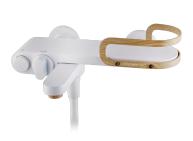

# Lavi kádtöltő csaptelep zuhanyszettel fehér

Ref: 31122020WA

Colour Amazon Oak/White

## Technical features

- · Safe touch system
- · Anti-escale aerator
- · Hidden spout with shower function
- · Visible spout with bath function
- · Equipped with noise reducers
- · Highly precise and smooth ceramic cartridge
- · With shower set (I function hand shower with anti-scale system, wall support and flexible hose)