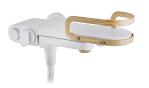

# Lavi kádtöltő csaptelep zuhanyszettel fehér

Ref: 31122020WA

Colour Amazon Oak/White

## Technical features

- · Safe touch system
- · Anti-escale aerator
- · Hidden spout with shower function
- · Visible spout with bath function
- · Equipped with noise reducers
- · Highly precise and smooth ceramic cartridge
- · With shower set (I function hand shower with anti-scale system, wall support and flexible hose)