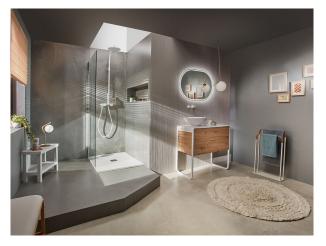

## Product details

Strohm Teka Hungary > Showers > Shower columns > Single lever shower system >

IAVI

Lavi zuhanyrendszer zuhany csapteleppel fehér

Ref: 31298020WA

Colour Amazon Oak/White

## Technical features

- · Shower mixer with upper outlet
- · Selection of outlets using buttons
- · Height-adjustable telescopic shower arm (min height: 84 cm, max height 135 cm)
- · Ø25 cm anti-limescale showerhead
- · 1 function hand shower
- · 1.5m flexible shower hose with anti-twist system
- · Adjustable hand shower holder