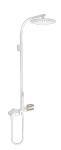

## Product details

Strohm Teka Hungary > Showers > Shower columns > Single lever shower system >

IAVI

Lavi zuhanyrendszer zuhany csapteleppel fehér

Ref: 31298020WA

Colour Amazon Oak/White

## Technical features

- · Shower mixer with upper outlet
- · Selection of outlets using buttons
- · Height-adjustable telescopic shower arm (min height: 84 cm, max height 135 cm)
- · Ø25 cm anti-limescale showerhead
- · 1 function hand shower
- · 1.5m flexible shower hose with anti-twist system
- · Adjustable hand shower holder