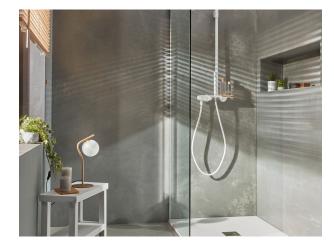

## Product details

Strohm Teka Hungary > Showers > Shower columns > Single lever shower system >

IAVI

Lavi zuhanyrendszer zuhany csapteleppel fehér

Ref: 31298020WA

Colour Amazon Oak/White

## Technical features

- · Shower mixer with upper outlet
- · Selection of outlets using buttons
- · Height-adjustable telescopic shower arm (min height: 84 cm, max height 135 cm)
- · Ø25 cm anti-limescale showerhead
- · 1 function hand shower
- · 1.5m flexible shower hose with anti-twist system
- · Adjustable hand shower holder