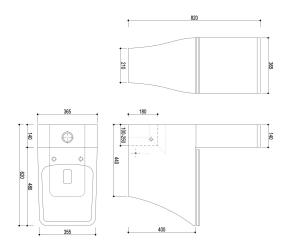

## Technical features

· Full pack: Two piece WC

- · Back to Wall (BTW) with dual outlet (Vertical: 10-25 cm Horizontal 18 cm)
- · Rimless Technology

- · Ideal for BREEAM and LEED projects
- · Concealed lower side water inlet at rear
- · Complete fixing kit included
- · Ultraslim seat with over seat with softclose system