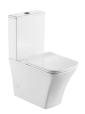

## Dessin Rimless BTW WC

Ceramic floor-standing toilet with soft close seat and rimless technology.

Ref: 700360200

Colour White

## Technical features

· Full pack: Two piece WC

- · Back to Wall (BTW) with dual outlet (Vertical: 10-25 cm Horizontal 18 cm)
- · Rimless Technology

- · Ideal for BREEAM and LEED projects
- · Concealed lower side water inlet at rear
- · Complete fixing kit included
- · Ultraslim seat with over seat with softclose system